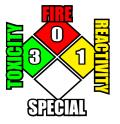

Use soft plastic bristle brush or sponge for agitation. Apply from bottom up. Rinse with clear water. **WARNING:** More concentrated dilution will have little or no effect on cleaning ability. More concentrated dilution may result in blackening of stainless steel. Do not use warm water above 80° F.

# **SPECIAL CAUTIONS:**

**TARGET ACCOUNTS:** 

Ventilate area of use; use rubber gloves and goggles.

**PACKAGING** 

**AVAILABILITY** 

Bulk liquid:

5g, 15g, 30g and 55g

drums