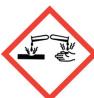

## **DIRECTIONS:**

Use rubber gloves, rubber aprons, and eye protection. Dilute product with water by adding FOR-MULA TO WATER at the following rates:

**Light Cleaning:** 1 part product to 16 parts water. **Heavy Cleaning:** 1 part product to 8 parts water.

Use soft plastic bristle brush or sponge for agitation. Apply from bottom up. Rinse with clear water. **WARNING:** More concentrated dilution will have little or no effect on cleaning ability. More concentrated dilution may result in blackening of stainless steel. Do not use warm water above 80° F.