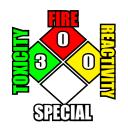

#### **SPECIAL CAUTIONS:**

When using to clean brick or masonry from stains or fireplace carbon, use rubber gloves and eye protection.