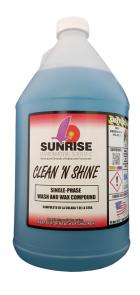

# CLEAN N SHINE

## **SINGLE-PHASE WASH AND WAX COMPOUND**

SUNRISE'S CLEAN 'N SHINE is leading-edge technology in the area of vehicle washing and detailing. The combination of detergents, surfactants, water softening compounds and glazing compounds in this product, enables it to remove the toughest grime while at the same time, leave a lustrous glazing on the surface. The economical dilution ability of CLEAN 'N SHINE allows the user to benefit with reduced costs and increased profitability.

#### **PART #2101**

**PACKAGING** 

AVAILABILITY

Bulk liquid: 1g,

6g, 15g, 30g and

55g drums